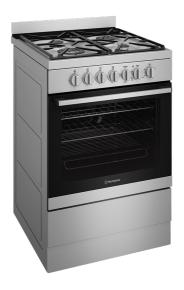

## WFE614SC

60cm stainless steel dual fuel freestanding cooker with fan forced electric oven, 120 minute timer with ringer, 4 burner gas cooktop with 14.2 mj/hr wok burner and cast iron trivets.

## **Features**

- Electric fan forced oven
- Easy clean formed shelf supports
- 2 hour mechanical timer
- High powered 14MJ/h wok burner
- Triple ring wok burner
- Cast iron trivets
- Electronic ignition
- Safety flame failure feature

60cm Front Control Freestanding Cooker WFE614SC, WFE616DSC, WFE646DSC