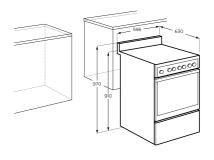

## **Product Dimension**

Total height (mm) - 970, Total width (mm) - 596, Total depth (mm) - 630

These dimensions are a guide only. All measurements are in millimetres (mm).